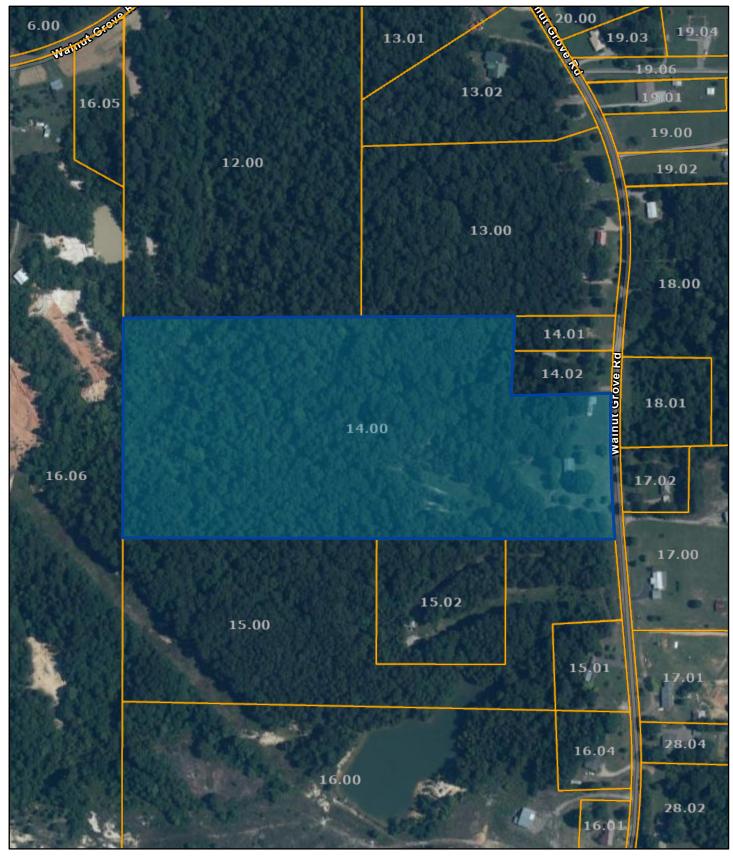

## Hardeman County - Parcel: 077 014.00

Date: November 3, 2023

County: Hardeman Owner: GOODRUM MILDRED F Address: WALNUT GROVE RD 985 Parcel Number: 077 014.00 Deeded Acreage: 22.9 Calculated Acreage: 22.9 Date of TDOT Imagery: 2020 Date of Vexcel Imagery: 2023