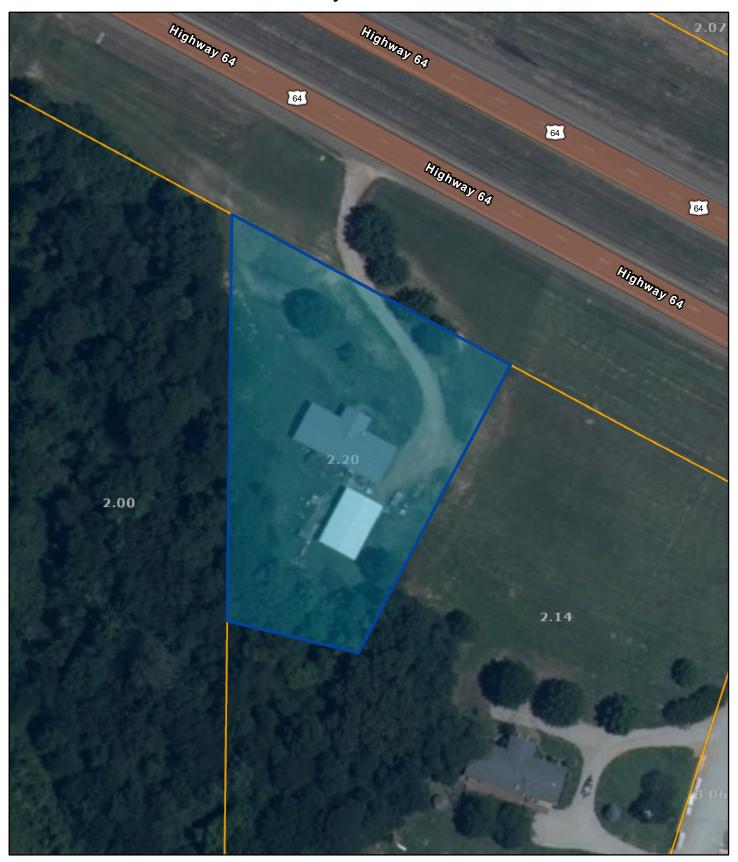

## Hardeman County - Parcel: 062 002.20

Date: January 2, 2024

County: Hardeman

Owner: HARPER MICHAEL ETUX JENNIFER

Address: HWY 64 8260
Parcel Number: 062 002.20
Deeded Acreage: 1.18
Calculated Acreage: 0
Date of TDOT Imagery: 2020
Date of Vexcel Imagery: 2023

The property lines are compiled from information maintained by your local county Assessor's office but are not conclusive evidence of property ownership in any court of law.