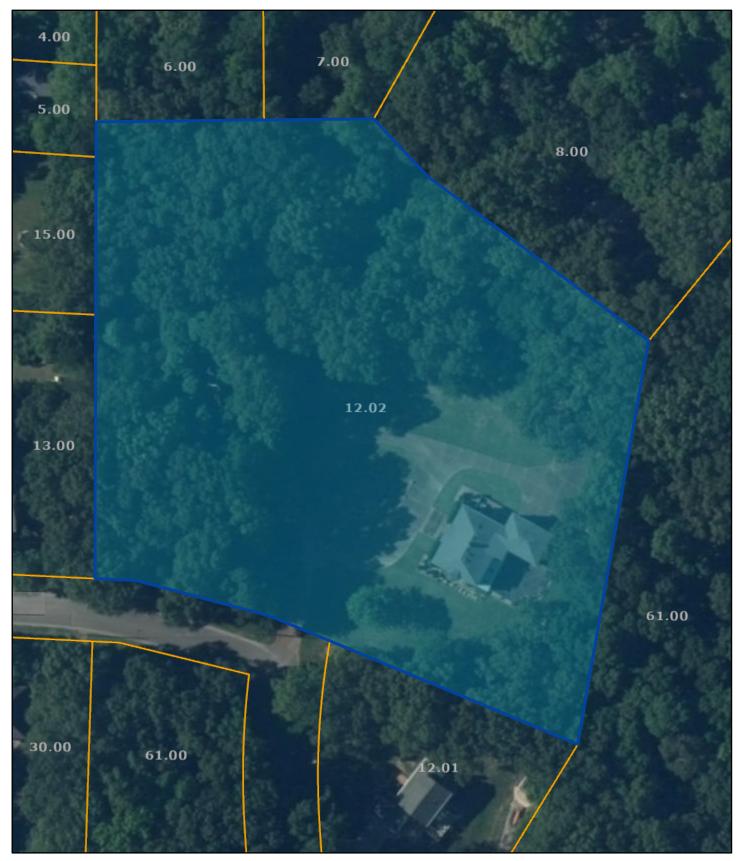

## Hardeman County - Parcel: 079H B 012.02

Date: August 18, 2023

County: Hardeman

Owner: CARY CHARLES M JR Address: PEBBLE SPRINGS DR 701 Parcel Number: 079H B 012.02

Deeded Acreage: 0 Calculated Acreage: 3.68 Date of TDOT Imagery: 2020 Date of Vexcel Imagery: 2021

The property lines are compiled from information maintained by your local county Assessor's office but are not conclusive evidence of property ownership in any court of law.