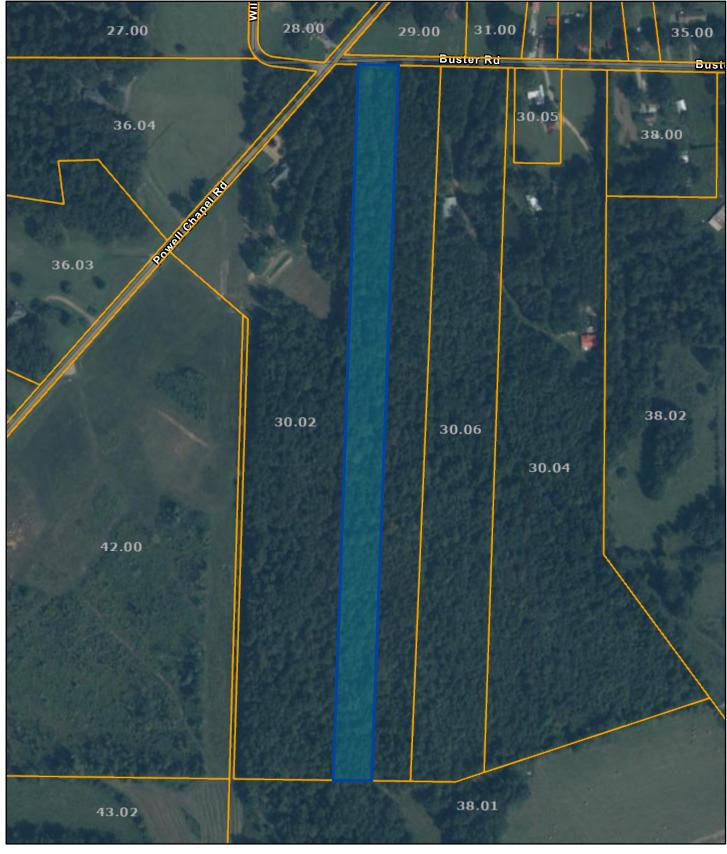

## Hardeman County - Parcel: 157 030.00

Date: June 30, 2023

County: Hardeman Owner: MURLEY RITA JOYCE Address: BUSTER RD Parcel Number: 157 030.00 Deeded Acreage: 0 Calculated Acreage: 6.9 Date of TDOT Imagery: 2020 Date of Vexcel Imagery: 2021