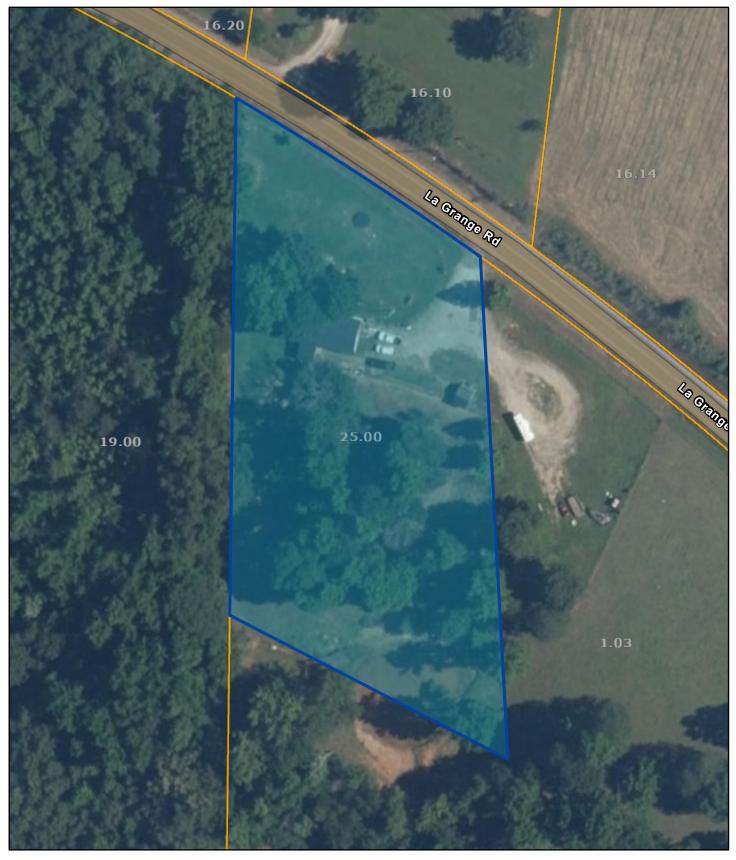

## Fayette County - Parcel: 116 025.00

Date: January 2, 2024

County: Fayette Owner: CLEMENTS LACRISHA T Address: LAGRANGE RD 4930 Parcel Number: 116 025.00 Deeded Acreage: 2 Calculated Acreage: 0 Date of TDOT Imagery: 2020 Date of Vexcel Imagery: 2023