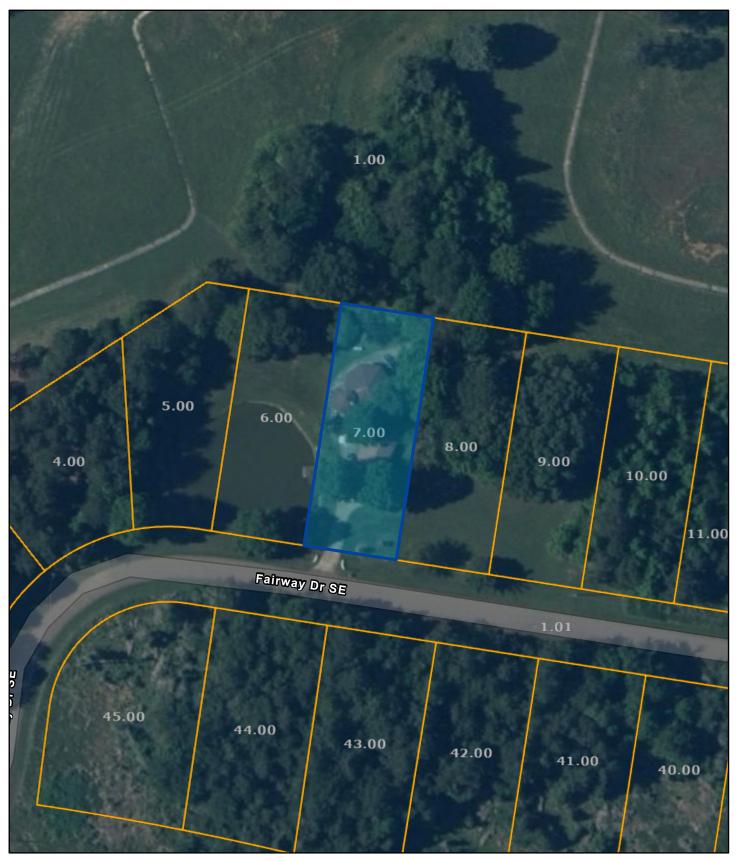

## Hardeman County - Parcel: 119P B 007.00

Date: December 8, 2023

County: Hardeman

Owner: BOURNE SHANE CHRISTOPHER Address: GOLF DR GVN1291

Parcel Number: 119P B 007.00

Deeded Acreage: 0 Calculated Acreage: 0 Date of TDOT Imagery: 2020 Date of Vexcel Imagery: 2023

The property lines are compiled from information maintained by your local county Assessor's office but are not conclusive evidence of property ownership in any court of law.