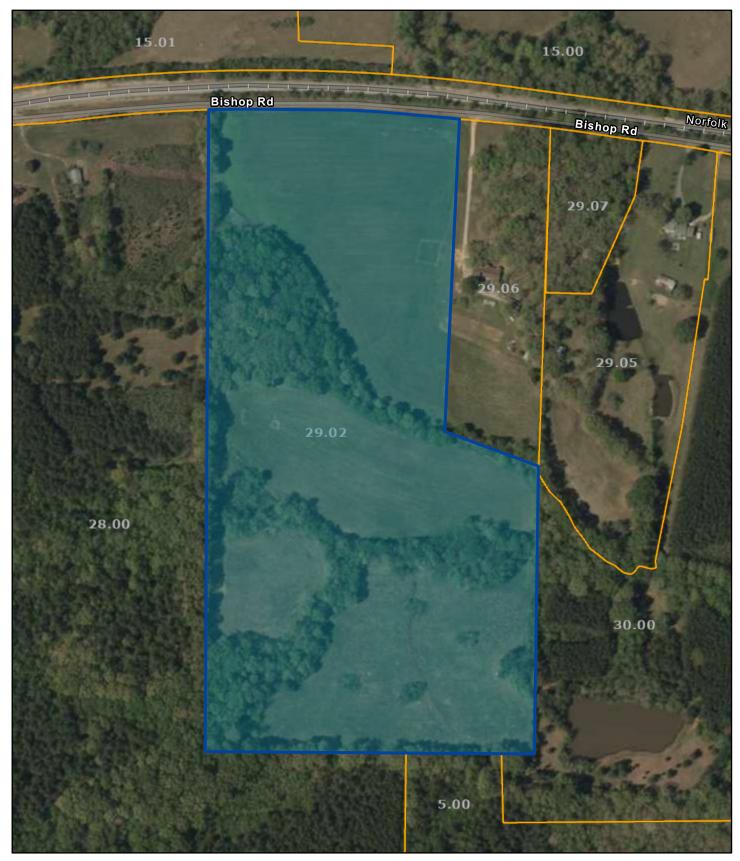

## Hardeman County - Parcel: 158 029.02

Date: February 8, 2023

County: Hardeman

Owner: PULSE DAVID W ETUX

Address: BISHOP RD
Parcel Number: 158 029.02
Deeded Acreage: 43.5
Calculated Acreage: 0
Date of TDOT Imagery: 2016
Date of Vexcel Imagery: 2021

The property lines are compiled from information maintained by your local county Assessor's office but are not conclusive evidence of property ownership in any court of law.