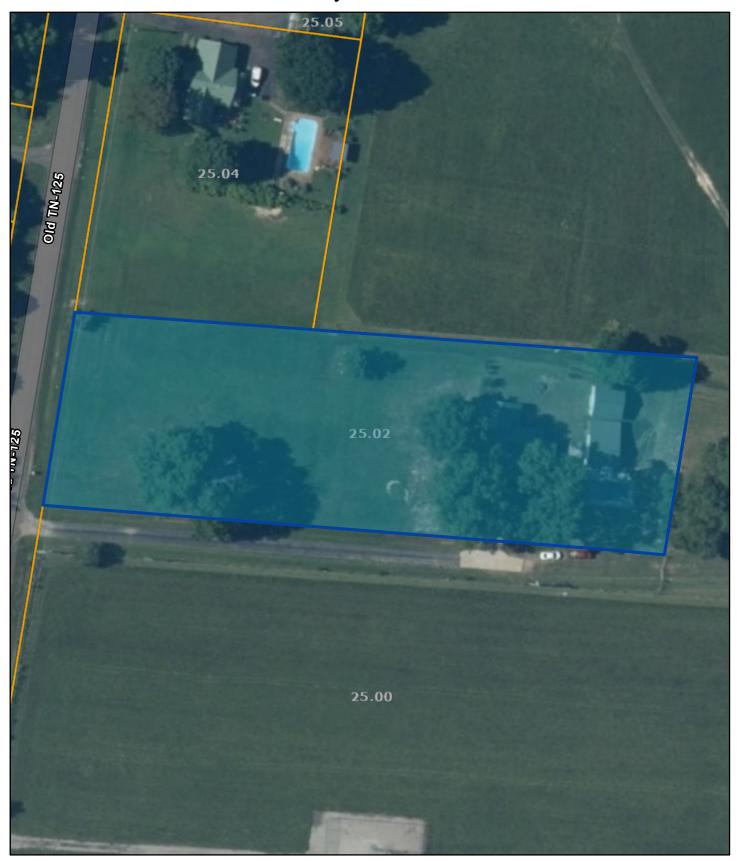

## Hardeman County - Parcel: 079 025.02

Date: August 2, 2023

County: Hardeman

Owner: NOE REGINA BROWN Address: OLD HWY 125 275 Parcel Number: 079 025.02 Deeded Acreage: 1.58 Calculated Acreage: 0 Date of TDOT Imagery: 2020 Date of Vexcel Imagery: 2021

The property lines are compiled from information maintained by your local county Assessor's office but are not conclusive evidence of property ownership in any court of law.