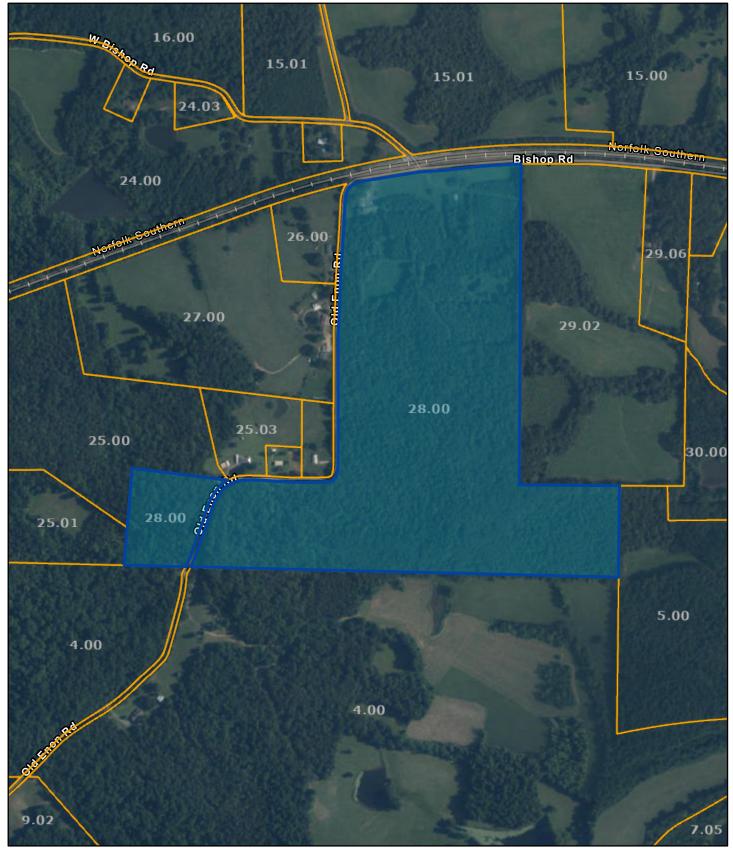

## Hardeman County - Parcel: 158 028.00

Date: July 12, 2023

County: Hardeman Owner: HORTON JOE HENRY EST Address: OLD ENON RD 2290 Parcel Number: 158 028.00 Deeded Acreage: 94 Calculated Acreage: 95 Date of TDOT Imagery: 2020 Date of Vexcel Imagery: 2021

The property lines are compiled from information maintained by your local county Assessor's office but are not conclusive evidence of property ownership in any court of law.