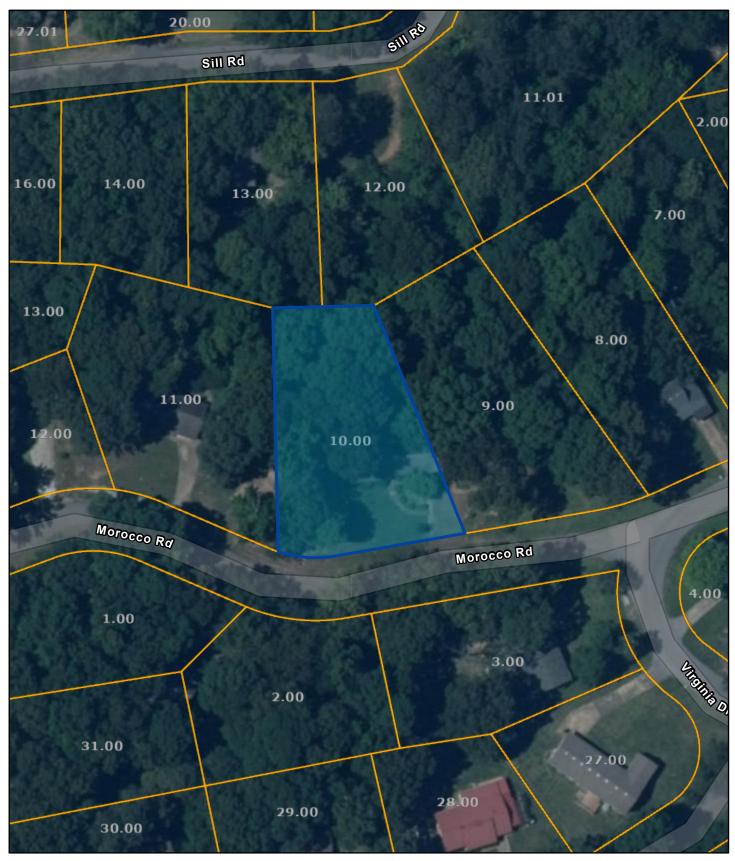

## Hardeman County - Parcel: 069L A 010.00

Date: November 3, 2023

County: Hardeman

Owner: HANNIS WILLIAM DAVID AND SAMUEL DEWAYNE

Address: MOROCCO RD 132 Parcel Number: 069L A 010.00

Deeded Acreage: 0
Calculated Acreage: 0
Date of TDOT Imagery: 2020
Date of Vexcel Imagery: 2023

The property lines are compiled from information maintained by your local county Assessor's office but are not conclusive evidence of property ownership in any court of law.