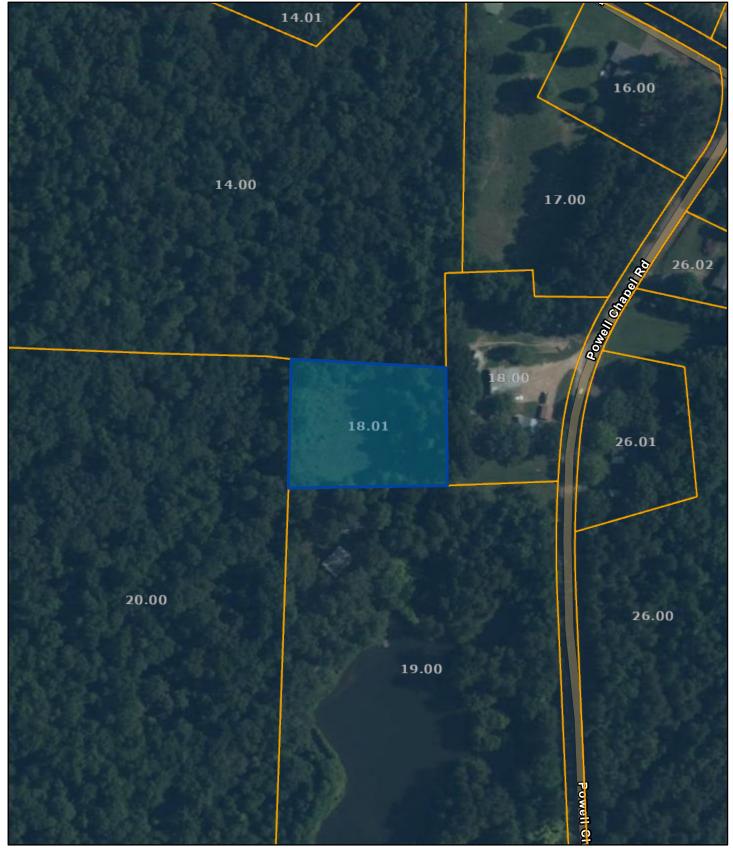

## Hardeman County - Parcel: 095 018.01

Date: June 30, 2023

County: Hardeman Owner: JACOBS WALTER NORRIS JR Address: POWELL CHAPEL RD Parcel Number: 095 018.01 Deeded Acreage: 0 Calculated Acreage: 0.9 Date of TDOT Imagery: 2020 Date of Vexcel Imagery: 2021