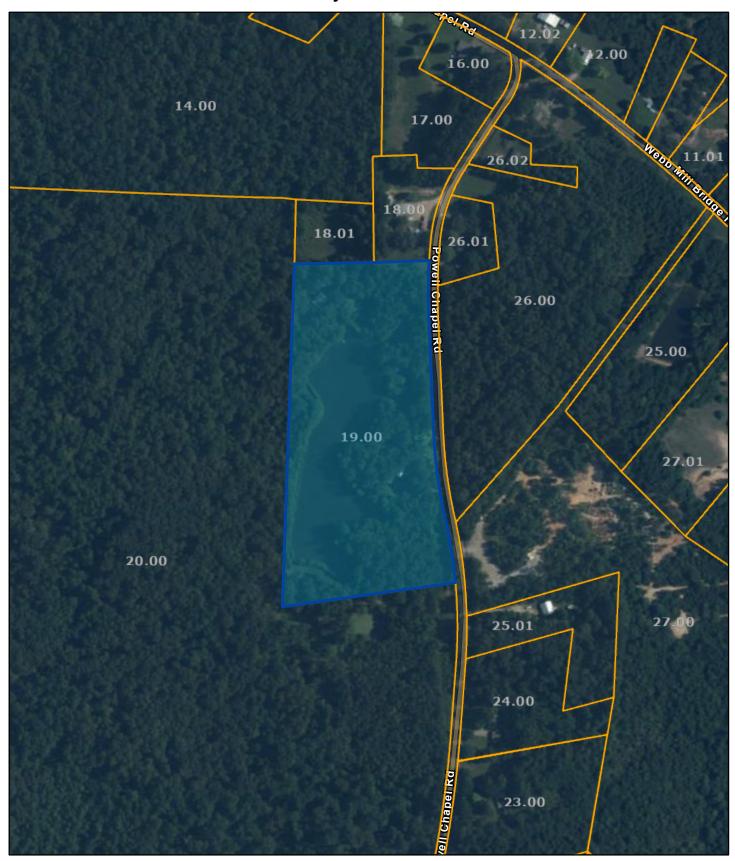

## Hardeman County - Parcel: 095 019.00

Date: June 30, 2023

County: Hardeman

Owner: JACOBS WALTER NORRIS JR Address: POWELL CHAPEL RD 12435

Parcel Number: 095 019.00 Deeded Acreage: 11.6 Calculated Acreage: 0 Date of TDOT Imagery: 2020 Date of Vexcel Imagery: 2021

The property lines are compiled from information maintained by your local county Assessor's office but are not conclusive evidence of property ownership in any court of law.