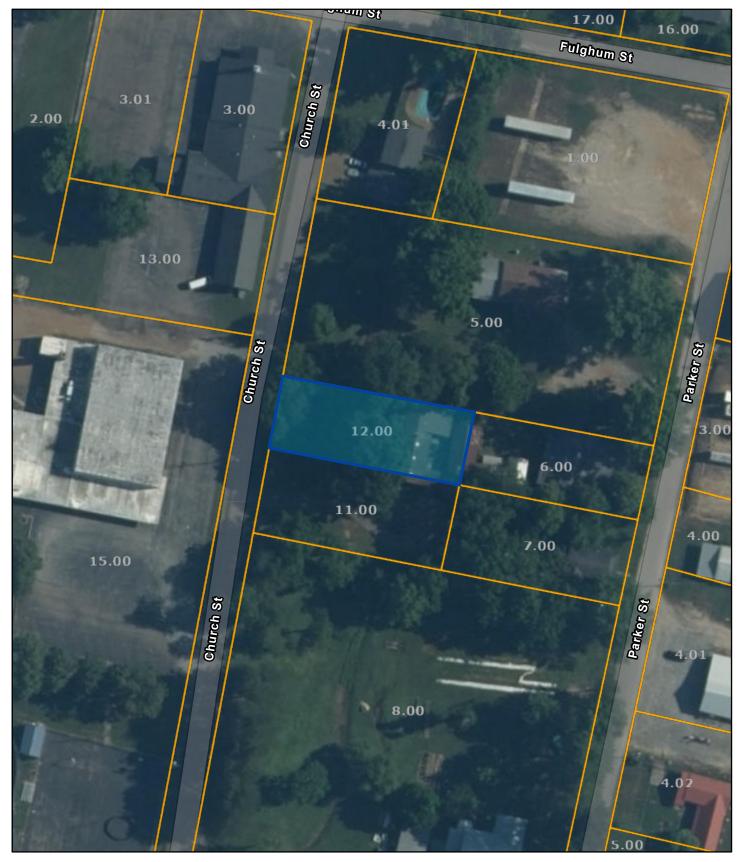

## Hardeman County - Parcel: 093K A 012.00

Date: June 30, 2023

County: Hardeman Owner: JACOBS WALTER NORRIS JR Address: CHURCH ST 110 Parcel Number: 093K A 012.00 Deeded Acreage: 0 Calculated Acreage: 0 Date of TDOT Imagery: 2020 Date of Vexcel Imagery: 2021